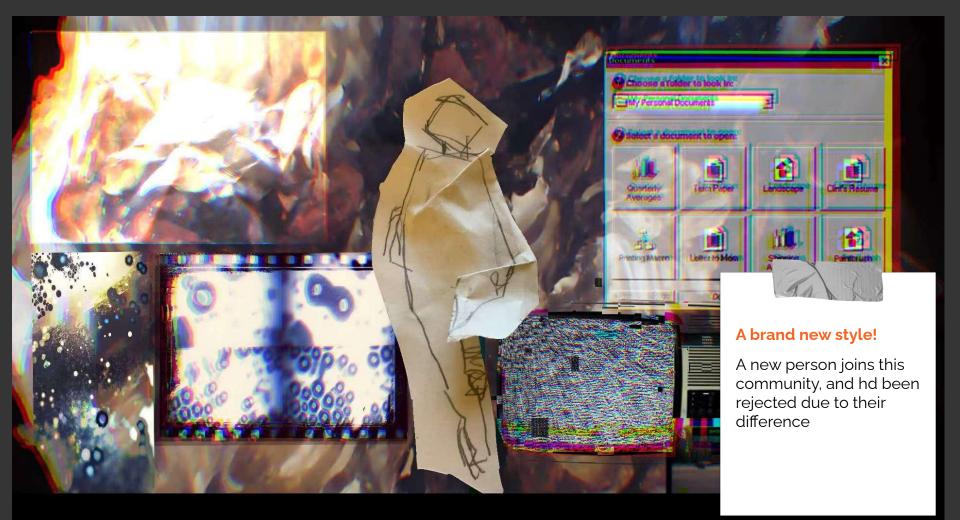

#### Effect

New people joining into the environment and loses themselves due to microaggression

Use AI drawing to show the environment Quick change, Zoom in. from abstract to figurative

From colour blocks to emergent cities.

Scene 2.

· Windows open in sequence · Each window can be in different style (like movie screen, web wind Using windows of 2D animation to present human views

#### **Solution**

The idea of inclusiveness joins (represented by a circle) representing empathy and respect. Influences others and helps other to regain themselves