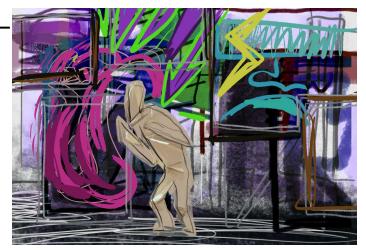

#### Effect

New people joining into the environment and loses themselves due to microaggression

Use AI drawing to show the environment Quick change, Zoom in. from abstract to figurative

From colour blocks to emergent cities.

Scene 2.

· Windows open in sequence · Each window can be in different style (like movie screen, web wind Using windows of 2D animation to present human views