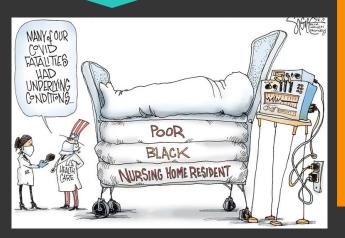

#### Effect

New people joining into the environment and loses themselves due to microaggression

Use AI drawing to show the environment Quick change, Zoom in. from abstract to figurative

From colour blocks to emergent cities.