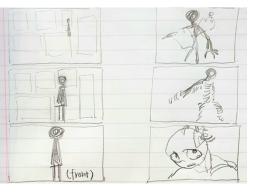

Scene 2.

· Windows open in sequence · Each window can be in different style (like movie screen, web wind Using windows of 2D animation to present human views

#### **Solution**

The idea of inclusiveness joins (represented by a circle) representing empathy and respect. Influences others and helps other to regain themselves