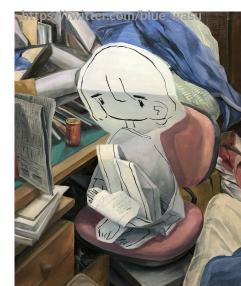

t

Using AI animation to produce background





#### Effect

New people joining into the environment and loses themselves due to microaggression



Use AI drawing to show the environment Quick change, Zoom in. from abstract to figurative



From colour blocks to emergent cities.

Scene 2.



· Windows open in sequence · Each window can be in different style (like movie screen, web wind Using windows of 2D animation to present human views



#### **Solution**

The idea of inclusiveness joins (represented by a circle) representing empathy and respect. Influences others and helps other to regain themselves





### Al animation Background

New enviroment











### 2D animation

Each style represent a individual, everyone is different yet complimenting.

### **Character Moodboard**









### More and more peope has to let go of themselves to fit in













# As inclusive awareness grow, people learned to be empathetic.

四十天之后

所有死去的片命都在

#### Style shift

Freeing of the mind,

00

everyone becomes themselves

3D back grounds



### Thank you!