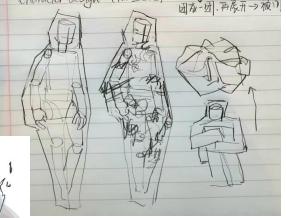

ent

Using AI animation to produce background





#### Effect

New people joining into the environment and loses themselves due to microaggression



Use AI drawing to show the environment Quick change, Zoom in. from abstract to figurative



From colour blocks to emergent cities.

Scene 2.



· Windows open in sequence · Each window can be in different style (like movie screen, web wind Using windows of 2D animation to present human views



#### **Solution**

The idea of inclusiveness joins (represented by a circle) representing empathy and respect. Influences others and helps other to regain themselves





### Al animation Background

New enviroment











### 2D animation

Each style represent a individual, everyone is different yet complimenting.

### **Character Moodboard**









### More and more peope has to let go of themselves to fit in













# As inclusive awareness grow, people learned to be empathetic.

四十天之后

所有死去的片命都在

#### Style shift

Freeing of the mind,

00

everyone becomes themselves

3D back grounds



### Thank you!