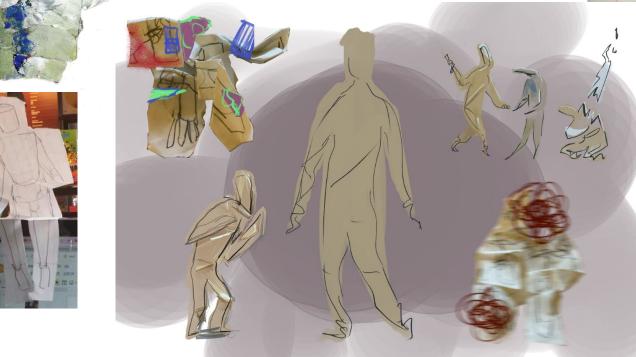

oment

Using AI animation to produce background





#### Effect

New people joining into the environment and loses themselves due to microaggression



Use AI drawing to show the environment Quick change, Zoom in. from abstract to figurative



From colour blocks to emergent cities.

Scene 2.



· Windows open in sequence · Each window can be in different style (like movie screen, web wind Using windows of 2D animation to present human views



#### **Solution**

The idea of inclusiveness joins (represented by a circle) representing empathy and respect. Influences others and helps other to regain themselves





### Al animation Background

New enviroment











### 2D animation

Each style represent a individual, everyone is different yet complimenting.

### **Character Moodboard**









### More and more peope has to let go of themselves to fit in













# As inclusive awareness grow, people learned to be empathetic.

四十天之后

所有死去的片命都在

#### Style shift

Freeing of the mind,

00

everyone becomes themselves

3D back grounds



### Thank you!