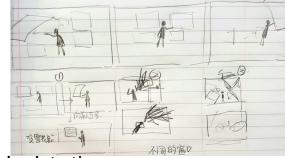

Scene 2.

· Windows open in sequence · Each window can be in different style (like movie screen, web wind Using windows of 2D animation to present human views

#### **Solution**

The idea of inclusiveness joins (represented by a circle) representing empathy and respect. Influences others and helps other to regain themselves