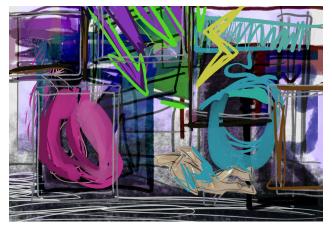

#### **Solution**

The idea of inclusiveness joins (represented by a circle) representing empathy and respect. Influences others and helps other to regain themselves

### 2D animation

Each style represent a individual, everyone is different yet complimenting.